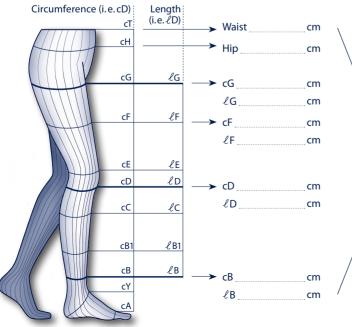

Length:

Size:

Code. \_

For internal use only

\*Take measurements first thing in the morning when possible