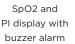

## Adult fingertip pulse Oximeter

Fingertip pulse oximeter integrates the SpO2 probe, data processing and display module. It's a convenient device for monitoring SpO2, pulse rate, pulse intensity and plethysmogram.

| Display   | LCD & OLED screen                                                | Parameters                                                    | Sp02\PR\PI                                                                                                       |
|-----------|------------------------------------------------------------------|---------------------------------------------------------------|------------------------------------------------------------------------------------------------------------------|
| Direction | 2\4-direction display                                            | Battery                                                       | 2 x AAA alkaline batteries                                                                                       |
| Accuracy  | Sp02 Detection scope: 35%-100% Accuracy:±2% 80%-100% ±3% 70%-79% | PR<br>Range: 25-250BPM<br>Accuracy: ±2BPM<br>Resolution: 1BPM | Operation environment<br>temperature: 5°C-40°C<br>Relative humidity: 15%-80%<br>Air pressure: 860Pa -<br>1060hPa |