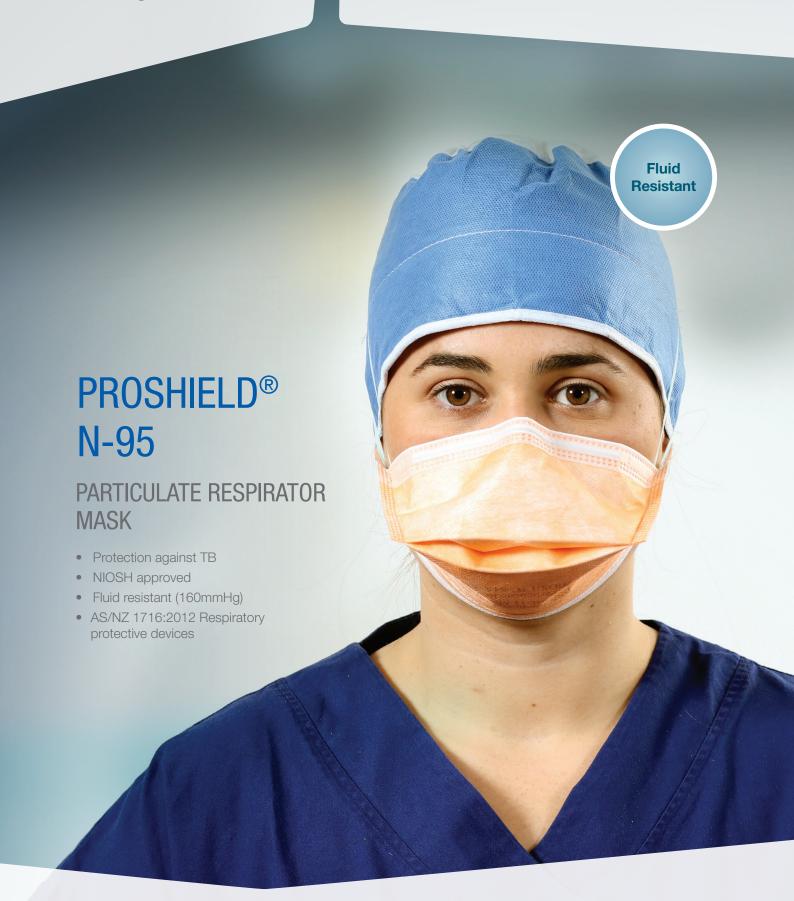

## PROSHIELD® N-95

- Meets NIOSH criteria for protection against TB
- Secure full facial fit
- Easy donning
- Conformable nose piece
- Durable and comfortable headbands
- Optimum protection against blood and body fluid splash (160mmHg)

The N95 mask is NIOSH approved as a N95 particulate filter respirator. It meets or exceeds the standard performance criteria demanded by NIOSH for the management of Tuberculosis (TB).<sup>3</sup>

The Fluid Resistant qualities of the mask provide protection against fluid strikethrough.<sup>4</sup>