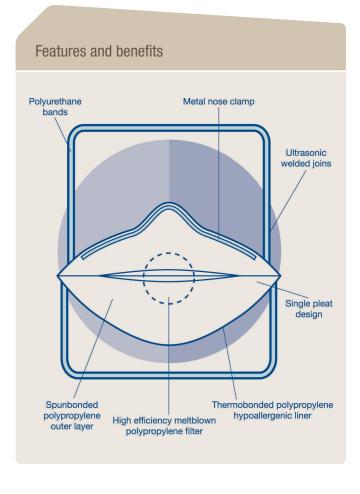

With a **Bacterial Filtration Efficiency (BFE)** of greater than 99% for media greater than 3 microns this mask provides superior protection from potential infection.<sup>1</sup>

The super high **Particulate Filtration Efficiency (PFE)**material filters >99% of particles
greater than 0.1 microns. When
securely fitted, the mask helps to
provide an effective barrier to
particulate matter from laser plumes
and electrocautery procedures.<sup>2</sup>

The N95 mask is NIOSH approved as a N95 particulate filter respirator. It meets or exceeds the standard performance criteria demanded by NIOSH for the management of Tuberculosis (TB).<sup>3</sup>

The Fluid Resistant qualities of the mask provide protection against fluid strikethrough.<sup>4</sup>