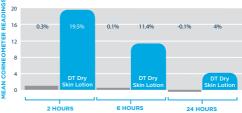

#### Increase in TEWL Values

#### Increases in Skin Hydration Levels

Clinically proven to increase skin hydration levels by 50% in 14 days\*

#### 24 Hour Hydration Effect

Significant hydration levels were detected over a 24 hour period after a single application

Eczema is a recurring skin condition affecting 1 in 3 Australians at some stage throughout their lives. The skin becomes red, dry, itchy and scaly, and in severe cases, may weep, bleed and crust over, causing the sufferer much discomfort. The condition can also flare and subside for no apparent reason. Dermal Therapy's Skin Relief Range can be used long term or on an ongoing basis to help with the management of Eczema & Psoriasis.