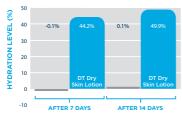

#### **INCREASES SKIN HYDRATION BY 50%**

- Unique formulation with Salvia Sclarea extract using Xerophyte Plant Technology
- · Suitable for sensitive and dry skin
- Clinically proven to moisturise up to 24 hours from a single application
- Non-greasy formula that is instantly absorbed

#### Increases in Skin Hydration Levels

Clinically proven to increase skin hydration levels by 50% in 14 days\*

#### 24 Hour Hydration Effect

Significant hydration levels were detected over a 24 hour period after a single application

Eczema is a recurring skin condition affecting 1 in 3 Australians at some stage throughout their lives. The skin becomes red, dry, itchy and scaly, and in severe cases, may weep, bleed and crust over, causing the sufferer much discomfort. The condition can also flare and subside for no apparent reason. Dermal Therapy's Skin Relief Range can be used long term or on an ongoing basis to help with the management of Eczema & Psoriasis.