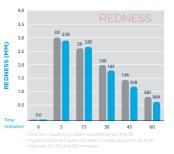

The study above was conducted on 10 subjects ( $\geq$ 18 yrs), who applied the Anti-itch Soothing Cream on their forearms against the two control products. With a single application frequency, itching, swelling and redness were set as the testing parameters of the study.