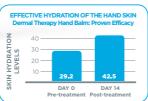

Very dry hands are caused by quick moisture loss due to detergents, excessive cleaning, harsh environments or due to side effects of medication. Dermal Therapy Hand Balm hydrates, softens and protects very dry skin and chapped hands. The Urea removes the dead skin cells and allows the moisturiser to penetrate the deeper layers of the skin.

#### RAPID RELIEF FOR VERY DRY HANDS

Clinically proven to significantly increase hand moisture levels and reduce the dermatological symptoms associated with severely dry hands.

- Contains 10% Urea and 2% Dimethicone in a synergistic blend of emollients and skin conditioning agents
- · Non-greasy formula
- Fast acting, visible results in 1 day!