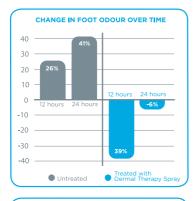

The above study over a 24 hour period was conducted 36 subjects suffering from mild to moderate foot odour and complaining of foot wetness used Dermal Therapy Foot Odour Powder Spray twice. Reduction in foot odour was observed on randomized treated versus untreated foot 12 and 24 hours after Dermal Therapy Foot Odour Powder Spray application.