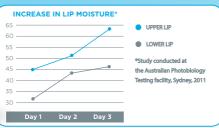

# Lip Balm - 10g

Concentrated formula contains a synergistic blend of ingredients specially designed to hydrate and soften severely dry lips, keeping them smooth and looking healthy.

- Visible results in 1 day
- The first and only medically proven lip balm with Urea
- · Contains 2.5% Urea
- 3 way action provides relief faster with Camphor, Clove Oil and Menthol to alleviate the soreness and discomfort
- Provides relief from the drying side effects of certain medications such as those used to treat acne, vitamin deficiencies or cancer

# Lip Balm SPF 50+ - 10g

The only medicated lip balm for the treatment of extreme dry lip conditions with ultra-protectant SPF 50+, to protect chapped lips from the sun.

- Can be used during the day before going out in the sun
- Ultra-protectant combination of 7 active sunscreen ingredients provides broad spectrum sun protection
- Intense moisturising with around 60% moisturising emollients
- 2.5% Urea provides necessary exfoliation
- 3 way action provides relief faster with Camphor, Clove Oil and Menthol to alleviate the soreness and discomfort