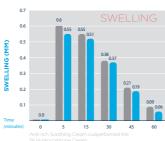

The study above was conducted on 10 subjects ( $\geq$ 18 yrs), who applied the Anti-itch Soothing Cream on their forearms against the two control products. With a single application frequency, itching, swelling and redness were set as the testing parameters of the study.