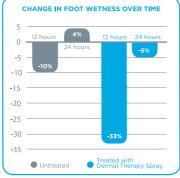

The above study over a 24 hour period was conducted with 36 subjects suffering from mild to moderate foot odour and complaining of foot wetness used Dermal Therapy Foot Odour Powder Spray twice. Reduction in foot wetness was observed on randomized treated versus untreated foot 12 and 24 hours after Dermal Therapy Foot Odour Powder Spray application.