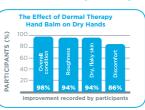

Very dry hands are caused by quick moisture loss due to detergents, excessive cleaning, harsh environments or due to side effects of medication. Dermal Therapy Hand Balm hydrates, softens and protects very dry skin and chapped hands. The Urea removes the dead skin cells and allows the moisturiser to penetrate the deeper layers of the skin.

# Hand Balm - 50g

#### RAPID RELIEF FOR VERY DRY HANDS

Clinically proven to significantly increase hand moisture levels and reduce the dermatological symptoms associated with severely dry hands.

- Contains 10% Urea and 2% Dimethicone in a synergistic blend of emollients and skin conditioning agents
- · Non-greasy formula
- Fast acting, visible results in 1 day!

The formula has been fortified with Vitamin E to replenish your skin from the first application and condition the skin from free radical damage. Unlike many other moisturisers, it is richly formulated, so a little goes a long way!