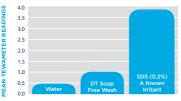

#### CLINICALLY TESTED TO BE NON-IRRITATING

- Soap free formula, pH balanced, foams during use
- · Suitable for sensitive and dry skin
- Coconut oil based cleansing agent as opposed to sulfate based agents which can be more irritating
- Active ingredient: Salvia Sclarea extract using Xerophyte Plant Technology

#### Increase in TEWL Values