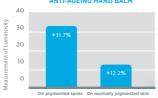

# Anti-ageing Hand Balm - 40g

#### VISIBLY YOUNGER HANDS WITHIN 8 WEEKS\*

Formulated with Plantago Lanceolata, a clinically proven active ingredient effective in promoting collagen and elastin synthesis.

- Reduces the appearance of wrinkles
- · Visibly lightens age spots and pigmentation
- SPF 15+ for sun protection

VISCOEL ASTICITY OF DERMAI

\*Study conducted by an independent testing facility. Dermal Therapy Anti-Ageing Hand Balm was applied twice daily over a period of 12 week

## LUMINOSITY OF DERMAL THERAPY ANTI-AGEING HAND BALM

Anti-Ageing active ingredient Plantago Laceolata 2% was tested on 56 subjects with visible senile pigmentation for 2 months twice daily.