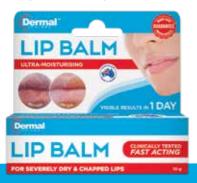

# Lip Balm - 10g

Concentrated formula contains a synergistic blend of ingredients specially designed to hydrate and soften severely dry lips, keeping them smooth and looking healthy.

- Visible results in 1 day
- The first and only medically proven lip balm with Urea
- · Contains 2.5% Urea
- 3 way action provides relief faster with Camphor, Clove Oil and Menthol to alleviate the soreness and discomfort
- Provides relief from the drying side effects of certain medications such as those used to treat acne, vitamin deficiencies or cancer