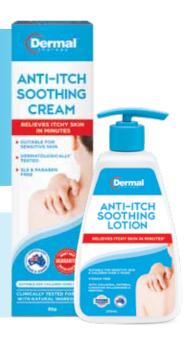

# Anti-itch Soothing Cream - 85g Anti-itch Soothing Lotion - 250mL

#### RELIEVES ITCHY SKIN IN MINUTES

- Calms, relieves and soothes painful, itchy, red or swollen skin
- Unique 3 way action in an intense moisturising base with Colloidal Oatmeal, Canadian Willowherb and Menthol
- · Suitable for sensitive skin
- SLS, Paraben and Petrochemical Free