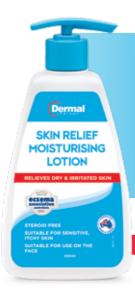

# Skin Relief Moisturising Lotion - 250mL

#### SUITABLE FOR DRY, IRRITATED & SENSITIVE SKIN

- · Relieves itch due to Eczema flare ups
- Soothes and protects skin providing support between and during flare-ups
- Clinically proven to provide 24 hour moisture lock
- Clinically tested to be non-irritating and hypoallergenic
- · Suitable for use on face and body with no harsh chemicals
- Steroid & Petrochemical Free
- Dermatologically tested

ALWAYS READ THE LABEL USE ONLY AS DIRECTED. IF SYMPTOMS PERSIST SEE YOUR DOCTOR/ HEALTHCARE PRACTITIONER

MAINTENANCE/ PREVENTION