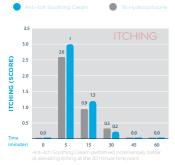

### Works as well as 1% Hydrocortisone Cream!

Clinical studies have proven **Anti-itch Soothing Cream** to work just as effectively as the 1% Hydrocortisone Cream. Results showed a general parity in performance against the 1% Hydrocortisone topical cream and in some instances, outperformed the respective control product.

The study above was conducted on 10 subjects ( $\geq$ 18 yrs), who applied the Anti-itch Soothing Cream on their forearms against the two control products. With a single application frequency, itching, swelling and redness were set as the testing parameters of the study.