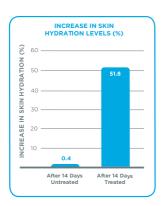

#### INCREASES SKIN HYDRATION BY 52%\*

Clinically proven treatment for very dry skin across three independent trials

- A thick and rich cream suitable for patches of affected dry skin areas
- · Visible results in 1 day
- Contains 12.5% Urea and 1% Dimethicone in a synergistic blend of emollients and skin conditioning agents
- · Non-greasy formula

\*The results are from a study conducted by Dermatest\* GmbH in Germany, an independent testing facility as commissioned by LaCorium Health Australia Pty Ltd.

Formulated with naturally derived ingredients and free from parabens, sulfates, colours and fragrances.