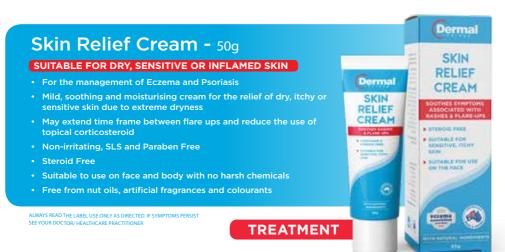

#### 24 Hour Hydration Effect

Significant hydration levels were detected over a 24 hour period after a single application

Eczema is a recurring skin condition affecting 1 in 3 Australians at some stage throughout their lives. The skin becomes red, dry, itchy and scaly, and in severe cases, may weep, bleed and crust over, causing the sufferer much discomfort. The condition can also flare and subside for no apparent reason. Dermal Therapy's Skin Relief Range can be used long term or on an ongoing basis to help with the management of Eczema & Psoriasis.

# Skin Relief Moisturising Lotion - 250mL

#### SUITABLE FOR DRY, IRRITATED & SENSITIVE SKIN

- · Relieves itch due to Eczema flare ups
- Soothes and protects skin providing support between and during flare-ups
- Clinically proven to provide 24 hour moisture lock
- Clinically tested to be non-irritating and hypoallergenic
- · Suitable for use on face and body with no harsh chemicals
- Steroid & Petrochemical Free
- Dermatologically tested

ALWAYS READ THE LABEL USE ONLY AS DIRECTED. IF SYMPTOMS PERSIST SEE YOUR DOCTOR/ HEALTHCARE PRACTITIONER

MAINTENANCE/ PREVENTION