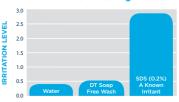

#### CLINICALLY TESTED TO BE NON-IRRITATING

- Soap free formula, pH balanced, foams during use
- · Suitable for sensitive and dry skin
- Coconut oil based cleansing agent as opposed to sulfate based agents which can be more irritating
- Active ingredient: Salvia Sclarea extract using Xerophyte Plant Technology

#### Non-Irritating