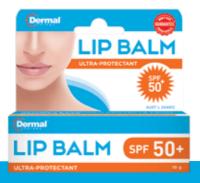

# Lip Balm SPF 50+ - 10g

The only medicated lip balm for the treatment of extreme dry lip conditions with ultra-protectant SPF 50+, to protect chapped lips from the sun.

- Can be used during the day before going out in the sun
- Ultra-protectant combination of 7 active sunscreen ingredients provides broad spectrum sun protection
- Intense moisturising with around 60% moisturising emollients
- 2.5% Urea provides necessary exfoliation
- 3 way action provides relief faster with Camphor, Clove Oil and Menthol to alleviate the soreness and discomfort