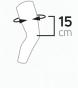

ide added compression, stability, and a custom fit



| PART NUMBER | KNEE CIRCUMFERENCE |                | SIZE        |
|-------------|--------------------|----------------|-------------|
|             | СМ                 | Inches         | SIZE        |
| 82-0711-0   | 30 - 34 cm         | 113/4 - 131/2" | O/PEDIATRIC |
| 82-0711-1   | 35 - 38 cm         | 13¾ - 15″      | 1           |
| 82-0711-2   | 39 - 42 cm         | 15½ - 16½"     | 2           |

| 82-0711-3 | 43 - 46 cm | 17 - 18"       | 3 |
|-----------|------------|----------------|---|
| 82-0711-4 | 47 - 49 cm | 18½ - 19¼"     | 4 |
| 82-0711-5 | 50 - 53 cm | 19¾ - 20¾"     | 5 |
| 82-0711-6 | 54 - 57 cm | 211/4 - 221/2" | 6 |
| 82-0711-7 | 58 - 61 cm | 22³/4 - 24"    | 7 |
|           |            |                |   |



Measurement taken 15 cm above mid-patella



djoglobal.eu