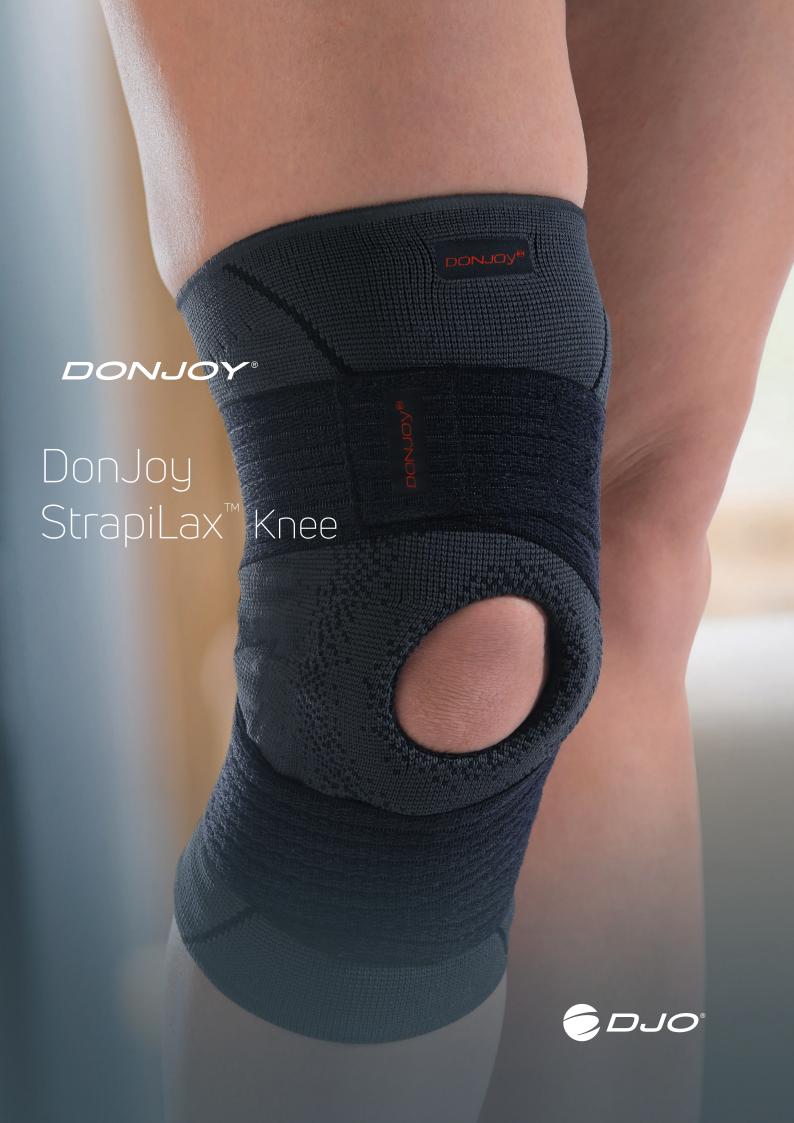

# DonJoy StrapiLax™ Knee

Bringing together flexible bilateral stays, a contoured knee pad, and adjustable strapping, DonJoy StrapiLax $^{\text{M}}$  Knee helps relieve, stabilize, and protect the knee joint from abnormal movements, as well as aiding proprioceptive acuity.

#### Anatomical 3D knit design

to help provide effective and targeted compression (20-36mmHg, medical standard) and support

## Stretch zone

over the back of the knee to aid breathability, comfort, and freedom of movement

# Anatomically contoured knee pad

to aid stability of the patella, massaging effect, and to help improve proprioception

#### Non-slip silicone-coated bands

help provide extra secure hold under stress

#### Adjustable knee strapping

works like functional tape to help provide added compression, stability, and a custom fit

| PART NUMBER | KNEE CIRCUMFERENCE |                | SIZE        |
|-------------|--------------------|----------------|-------------|
|             | СМ                 | Inches         | SIZE        |
| 82-0711-0   | 30 - 34 cm         | 113/4 - 131/2" | O/PEDIATRIC |
| 82-0711-1   | 35 - 38 cm         | 13¾ - 15″      | 1           |
| 82-0711-2   | 39 - 42 cm         | 15½ - 16½"     | 2           |